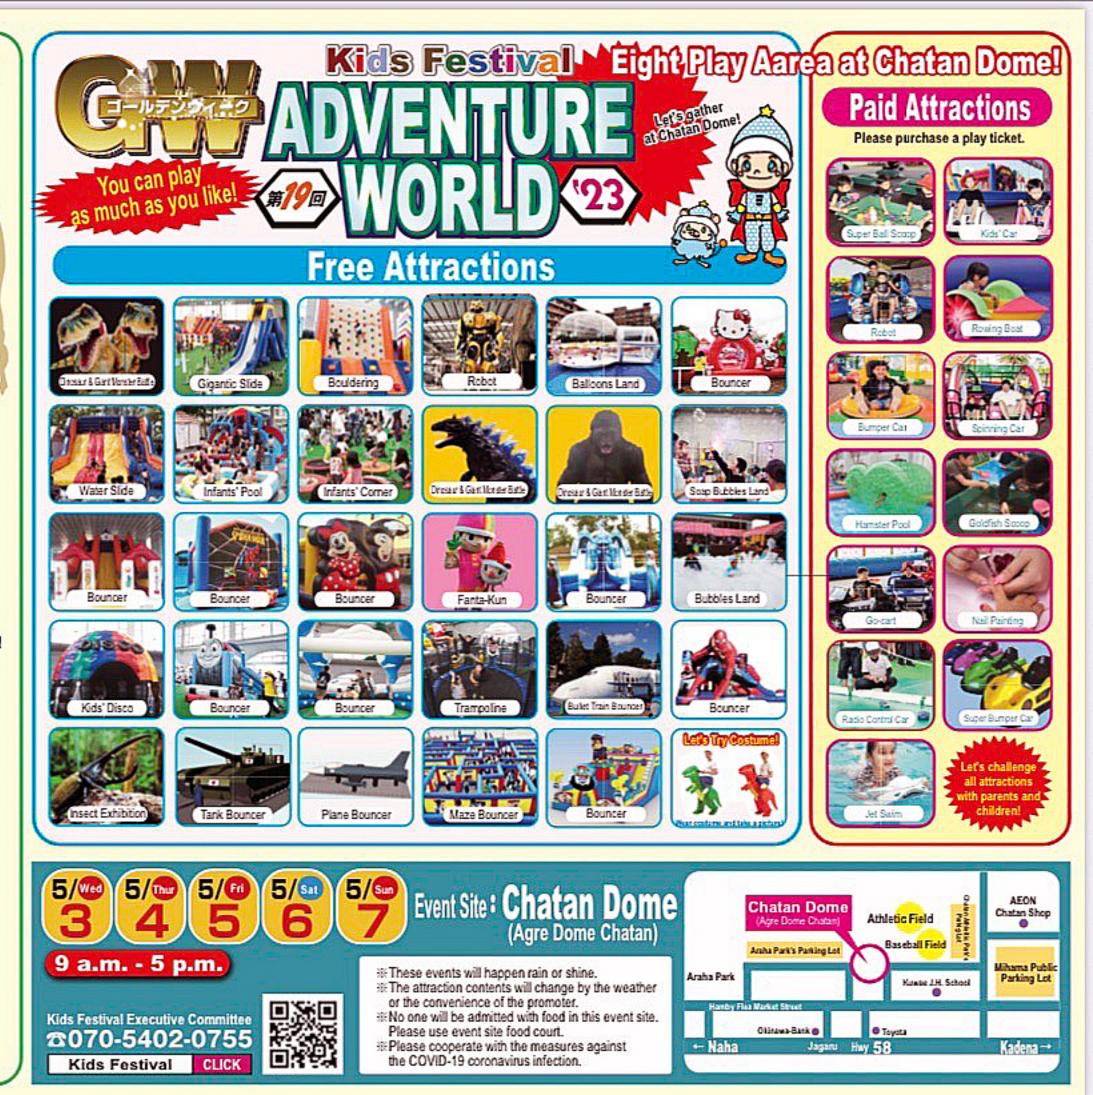

• If you are not good health, please refrain from visiting. • The attraction content will change for the convenience of the promoter.

Play Area at Chatan Dome (Agre Dome Chatan)

1 Dinosaur & Giant Monster Battle Excited! A Real Giant Monster Appears? Giant Monsters each battle show time is 15 minutes. (10 a.m., 11 a.m., 12 p.m., 1 p.m., 2 p.m., 3 p.m. and 4 p.m.)

#### 2 Pool Area

There are water slide, water ball (spin like a hamster) and rowing boat. There is also mini pool for infants. # Please bring in own swimwear, if you want to play

at the pool.

#### [Bubbles Time]

3 Gigantic Slide

(1) 10:30 a.m. (2) 11:30 a.m. (3) 12:30 p.m. (4) 1:30 p.m. (5) 2:30 p.m. (6) 3:30 p.m. (7) 4:30 p.m.

# elide

The gigantic 30 meter full length slide. Thrilling for both adults and children! Let's challenge with parents and children!

#### **(4)** Bouncers of the World

New : Tank Bouncer, Plane Bouncer and Bullet Train Bouncer! Amazing! Huge Bouncers are line up!

#### **(5) Vehicles Land**

You can play with Go-carts and Rdio Control cars! Also, there are Bumper Cars, Robots, Spinning Cars and Kids' Cars.

## 6 Fantasy Area

A fantastic world created by a machine that make 10,000 soap bubbles per minute! • An exciting experience awaits at Balloon Land!

## **⑦ Exciting Area**

New! A huge maze appears! "Have fun with your family!" Also, there are Kids' Disco and Trampoline.

#### 8 Insect Exhibition

Get in touch with insects from around the world! There is the world's largest beetle of Hercules beetle too!