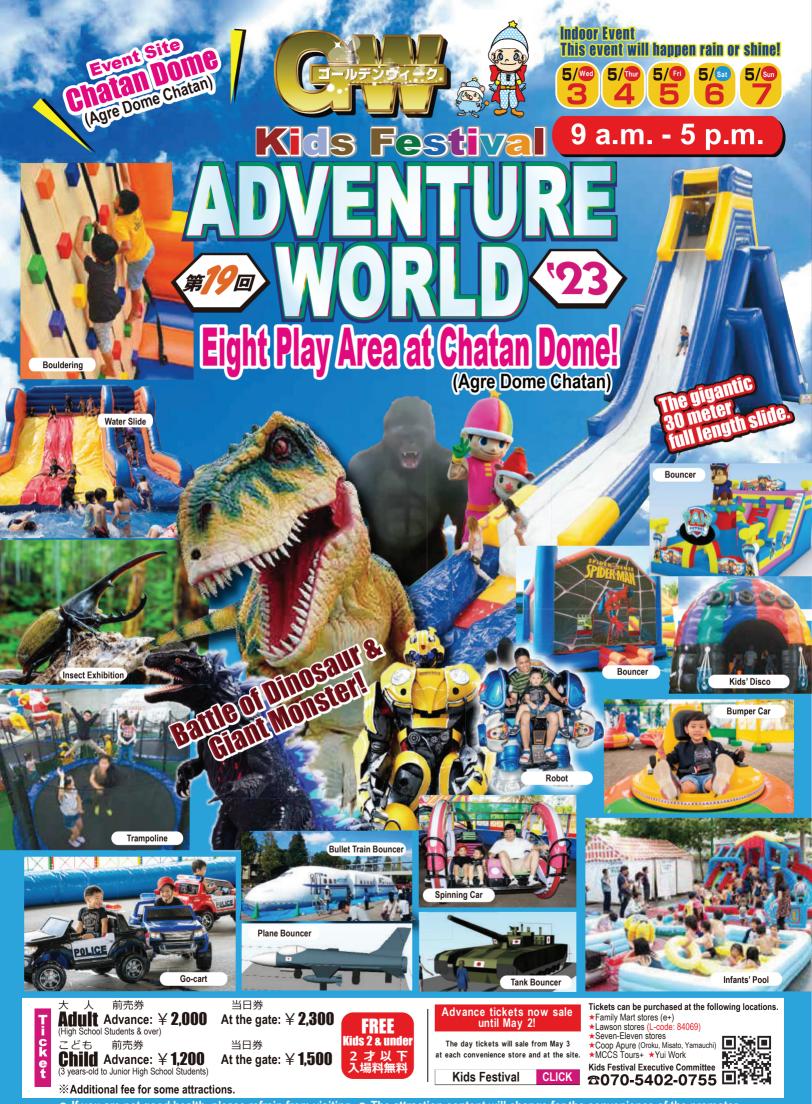

• If you are not good health, please refrain from visiting. • The attraction content will change for the convenience of the promoter.

Play Area at Chatan Dome (Agre Dome Chatan)

1 Dinosaur & Giant Monster Battle Excited! A Real Giant Monster Appears? Giant Monsters each battle show time is 15 minutes. (10 a.m., 11 a.m., 12 p.m., 1 p.m., 2 p.m., 3 p.m. and 4 p.m.)

#### 2 Pool Area

There are water slide, water ball (spin like a hamster) and rowing boat. There is also mini pool for infants. # Please bring in own swimwear, if you want to play

at the pool.

#### [Bubbles Time]

3 Gigantic Slide

(1) 10:30 a.m. (2) 11:30 a.m. (3) 12:30 p.m. (4) 1:30 p.m. (5) 2:30 p.m. (6) 3:30 p.m. (7) 4:30 p.m.

# elide

The gigantic 30 meter full length slide. Thrilling for both adults and children! Let's challenge with parents and children!

#### **(4)** Bouncers of the World

New : Tank Bouncer, Plane Bouncer and Bullet Train Bouncer! Amazing! Huge Bouncers are line up!

#### **(5) Vehicles Land**

You can play with Go-carts and Rdio Control cars! Also, there are Bumper Cars, Robots, Spinning Cars and Kids' Cars.

## 6 Fantasy Area

A fantastic world created by a machine that make 10,000 soap bubbles per minute! • An exciting experience awaits at Balloon Land!

## **⑦ Exciting Area**

New! A huge maze appears! "Have fun with your family!" Also, there are Kids' Disco and Trampoline.

#### 8 Insect Exhibition

Get in touch with insects from around the world! There is the world's largest beetle of Hercules beetle too!